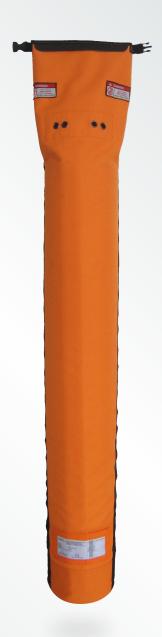

## #16135 / Extra tall tool bag, slim cylinder

Color options:

16135 is of the same family as 2651 and 4425. This version however is extra tall and is especially suited for oblong tools and objects of minor weight.

■ **Dimensions (open):** 16 x 130 cm (Ø x H)
■ **Dimensions (closed):** 16 x 120 cm (Ø x H)

Lifting height: 122 cm

Material (main): D1800\*900 PVC flat-coated material

- To close this bag, fold the top part and shut the plastic buckle.
- This version has one hoisting strap for lifting and handling.
- A plastic plate is placed in the bottom to offer optimal weight distribution and protection against sharp objects.