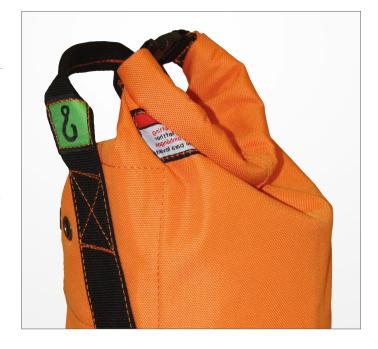

■ **Dimensions (open):** 16 x 130 cm (Ø x H)
■ **Dimensions (closed):** 16 x 120 cm (Ø x H)

Lifting height: 122 cm

Material (main): D1800\*900 PVC flat-coated material

- To close this bag, fold the top part and shut the plastic buckle.
- This version has one hoisting strap for lifting and handling.
- A plastic plate is placed in the bottom to offer optimal weight distribution and protection against sharp objects.