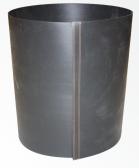

- Dimensions (open): 80 x 145 cm (Ø x H)
- Dimensions (closed): 80 x 125 cm (Ø x H) 140 cm
- Lifting height:
- D1800\*900 PVC flat-coated polyester Material (main):
- Material (webbing): 50 mm polyester .
- 6171, 6179, 6158 Spare parts:
- The strong lifting slings are made from high quality polyester webbing.
- A strong upright plastic is placed inside the bag making the bag stable and easy to enter as well as protect against sharp tools and objects.
- The bottom is made of Polypropylene Log Plastic to keep the bag in shape and extend the
- lifespan of the bag. The bottom is replaceable and can easily be replaced if needed. The top of the bag has a double velcro closing mechanism.
- It has four handles on the sides to ease handling.