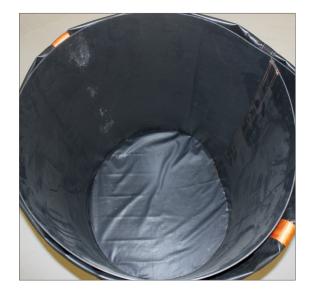

- Dimensions (open): 80 x 145 cm (Ø x H)
- Dimensions (closed): 80 x 125 cm (Ø x H) 140 cm
- Lifting height:
- D1800\*900 PVC flat-coated polyester Material (main):
- Material (webbing): 50 mm polyester .
- 6171, 6179, 6158 Spare parts:
- The strong lifting slings are made from high quality polyester webbing.
- A strong upright plastic is placed inside the bag making the bag stable and easy to enter as well as protect against sharp tools and objects.
- The bottom is made of Polypropylene Log Plastic to keep the bag in shape and extend the
- lifespan of the bag. The bottom is replaceable and can easily be replaced if needed. The top of the bag has a double velcro closing mechanism.
- It has four handles on the sides to ease handling.