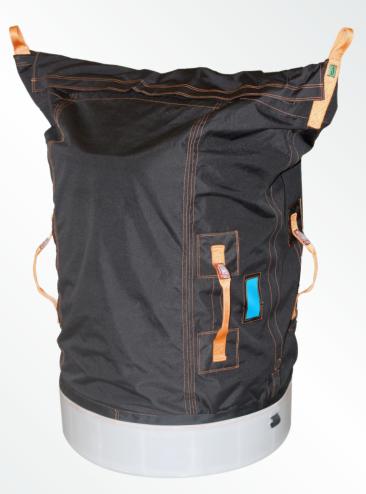

## 2073 / Round lifting bag - Jumbo

2073 is one of the heavy weights of EMG. Originating from model 80140 this bag has been upgraded and strenghtened in quality through the years and now comes with hard bottom cover, upright plastic insert and offers the ability to hoist content weighing up to 1 ton.

- Dimensions (open): 80 x 145 cm (Ø x H)
- Dimensions (closed): 80 x 125 cm (Ø x H) 140 cm
- Lifting height:
- D1800\*900 PVC flat-coated polyester Material (main):
- Material (webbing): 50 mm polyester .
- 6171, 6179, 6158 Spare parts:
- The strong lifting slings are made from high quality polyester webbing.
- A strong upright plastic is placed inside the bag making the bag stable and easy to enter as well as protect against sharp tools and objects.
- The bottom is made of Polypropylene Log Plastic to keep the bag in shape and extend the
- lifespan of the bag. The bottom is replaceable and can easily be replaced if needed. The top of the bag has a double velcro closing mechanism.
- It has four handles on the sides to ease handling.