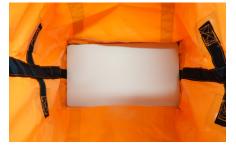

■ Material (bottom): PE

■ Material (ribbon): 50mm polyester webbing

- A dual velcro closing device makes the bag easy and secure to close.
- This bag has flat handles on the sides for easy handling.
- A small polyester strap is placed in the corner of the velcro opening for easier access even when wearing heavy gloves.
- The solid bottom is made of hard plastic to keep the bag in shape and prolong the lifespan of the bag.
- The bottom is replaceable and can easily be replaced if needed.
- A hard plastic plate is placed inside the bag to offer weight distribution.