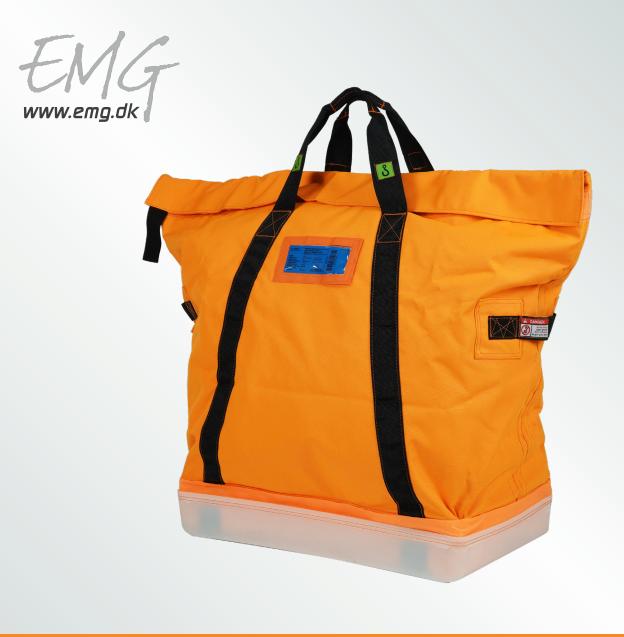

## 2619 / Medium square lifting bag

Dimensions (open): 60 x 35 x 76 cm (L x W x H)
Dimensions (closed): 60 x 35 x 76 cm (L x W x H)

■ Lifting height: 90 cm

■ Material (main): D1800\*900 PVC flat-coated material

■ Material (bottom): PE

■ Material (ribbon): 50mm polyester webbing

- A dual velcro closing device makes the bag easy and secure to close.
- This bag has flat handles on the sides for easy handling.
- A small polyester strap is placed in the corner of the velcro opening for easier access even when wearing heavy gloves.
- The solid bottom is made of hard plastic to keep the bag in shape and prolong the lifespan of the bag.
- The bottom is replaceable and can easily be replaced if needed.
- A hard plastic plate is placed inside the bag to offer weight distribution.