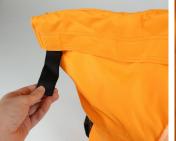

■ Material (bottom): PE

■ Material (ribbon): 50mm polyester webbing

- A dual velcro closing device makes the bag easy and secure to close.
- This bag has flat handles on the sides for easy handling.
- A small polyester strap is placed in the corner of the velcro opening for easier access even when wearing heavy gloves.
- The solid bottom is made of hard plastic to keep the bag in shape and prolong the lifespan of the bag.
- The bottom is replaceable and can easily be replaced if needed.
- A hard plastic plate is placed inside the bag to offer weight distribution.