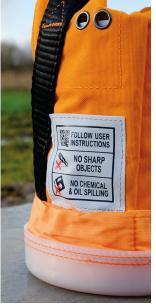

## NOTE: This bag has strong polyester lifting slings, approved for use in the US.

- This handy bag has one lifting strap for hoisting and handling.
- It has securing holes to secure tools to the bag on the front and back.
- Comes with a hard plastic bottom plate inside the bag to offer weight distribution.
- Comes with an upright plastic insert for easier visibility inside and making the bag stable and upright.
- The upright plastic has small pockets for minor items placed all around the bag.
- To close the bag, fold the top part 3 times and shut the plastic buckle.
- The lifting strap is made from high quality polyester webbing.
- The bottom is attached by velcro and can be replaced, if needed.