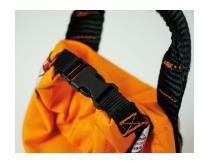

## NOTE: This bag has strong polyester lifting slings, approved for use in the US.

- This handy bag has one lifting strap for hoisting and handling.
- It has securing holes to secure tools to the bag on the front and back.
- Comes with a hard plastic bottom plate inside the bag to offer weight distribution.
- Comes with an upright plastic insert for easier visibility inside and making the bag stable and upright.
- The upright plastic has small pockets for minor items placed all around the bag.
- To close the bag, fold the top part 3 times and shut the plastic buckle.
- The lifting strap is made from high quality polyester webbing.
- The bottom is attached by velcro and can be replaced, if needed.