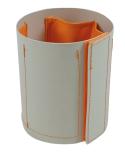

## NOTE: This bag has strong polyester lifting slings, approved for use in the US.

- This handy bag has one lifting strap for hoisting and handling.
- It has securing holes to secure tools to the bag on the front and back.
- Comes with a hard plastic bottom plate inside the bag to offer weight distribution.
- Comes with an upright plastic insert for easier visibility inside and making the bag stable and upright.
- The upright plastic has small pockets for minor items placed all around the bag.
- To close the bag, fold the top part 3 times and shut the plastic buckle.
- The lifting strap is made from high quality polyester webbing.
- The bottom is attached by velcro and can be replaced, if needed.