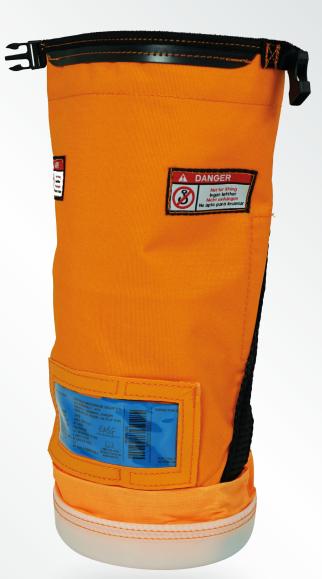

## 2652 / Mini tool bag with hard cover

An enhanced development of 2651. 2652 offers the same great size and functions, but now comes with US-approved sling webbing and a sturdy hard bottom cover to offer more protection against wear.

■ **Dimensions (open):** 16 x 40 cm (Ø x H) ■ **Dimensions (closed):** 16 x 30 cm (Ø x H)

Lifting height: 35 cm

■ Material (main): D1800\*900 PVC flat-coated polyester

## NOTE: This bag has strong polyester lifting slings, approved for use in the US.

- This handy bag has one lifting strap for hoisting and handling.
- It has securing holes to secure tools to the bag on the front and back.
- Comes with a hard plastic bottom plate inside the bag to offer weight distribution.
- Comes with an upright plastic insert for easier visibility inside and making the bag stable and upright.
- The upright plastic has small pockets for minor items placed all around the bag.
- To close the bag, fold the top part 3 times and shut the plastic buckle.
- The lifting strap is made from high quality polyester webbing.
- The bottom is attached by velcro and can be replaced, if needed.