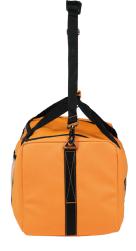

## 2802 / One compartment sports bag

A large and simple one compartment equipment bag with easy access and different transporting options.

- Dimensions (general): 60 x 30 x 30 cm (L x W x H)
- Material (main): D1800\*900 PVC flat-coated polyester
- This PPE bag has two handles mounted on the sides of the bag to ease handling.
- A long shoulder strap increases the comfort when carried. The strap is removable and adjustable to fit your preferences.
- A large transparent A4 plastic pocket is placed on the inner side of the lid.
- A small transparent plastic pocket is placed on the front of the bag (for name tags or similar).
- The inside of the bag has one large multi-functional compartment.
- The inside of the bag is padded.
- Pockets for minor PPE (carabiner etc.) are placed in each end of the compartment.
- Diamond feet are placed underneath the bag to protect and prolong the lifespan.
- The zip and dog hooks are made for heavy duty.