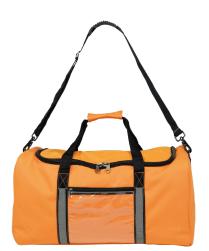

## 2802 / One compartment sports bag

A large and simple one compartment equipment bag with easy access and different transporting options.

- Dimensions (general): 60 x 30 x 30 cm (L x W x H)
- Material (main): D1800\*900 PVC flat-coated polyester
- This PPE bag has two handles mounted on the sides of the bag to ease handling.
- A long shoulder strap increases the comfort when carried. The strap is removable and adjustable to fit your preferences.
- A large transparent A4 plastic pocket is placed on the inner side of the lid.
- A small transparent plastic pocket is placed on the front of the bag (for name tags or similar).
- The inside of the bag has one large multi-functional compartment.
- The inside of the bag is padded.
- Pockets for minor PPE (carabiner etc.) are placed in each end of the compartment.
- Diamond feet are placed underneath the bag to protect and prolong the lifespan.
- The zip and dog hooks are made for heavy duty.