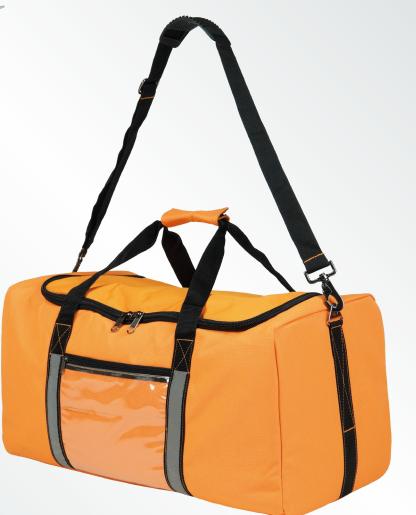

## 2802 / One compartment sports bag

A large and simple one compartment equipment bag with easy access and different transporting options.

- Dimensions (general): 60 x 30 x 30 cm (L x W x H)
- Material (main): D1800\*900 PVC flat-coated polyester
- This PPE bag has two handles mounted on the sides of the bag to ease handling.
- A long shoulder strap increases the comfort when carried. The strap is removable and adjustable to fit your preferences.
- A large transparent A4 plastic pocket is placed on the inner side of the lid.
- A small transparent plastic pocket is placed on the front of the bag (for name tags or similar).
- The inside of the bag has one large multi-functional compartment.
- The inside of the bag is padded.
- Pockets for minor PPE (carabiner etc.) are placed in each end of the compartment.
- Diamond feet are placed underneath the bag to protect and prolong the lifespan.
- The zip and dog hooks are made for heavy duty.