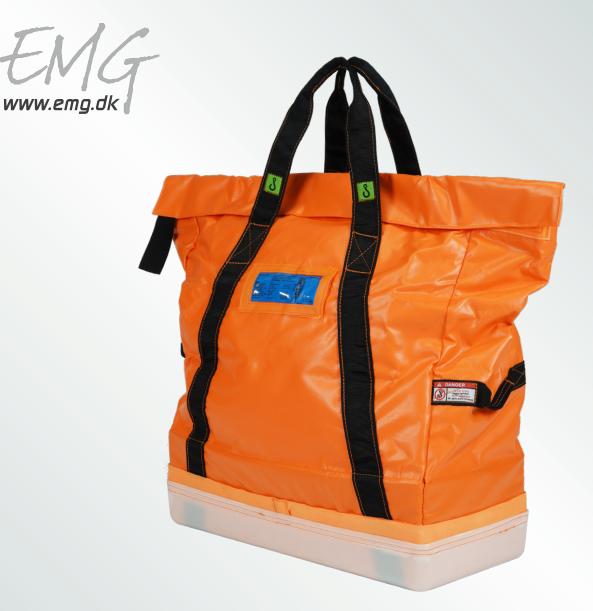

## 3225 / Square tool bag - Small

This small square tool bag is made from strong tarpaulin material. The bag is water repellent and is a great solution for smaller content of lesser weight.

- Dimensions (open):  $57 \times 27 \times 67 \text{ cm} (L \times W \times H)$
- **Dimensions (closed):** 57 x 27 x 67 cm (L x W x H) Lifting height: 84 cm
- Material (main):
- 0,5 mm Tarpaulin 6131 Spare parts:
- This edition has two pockets on the inside walls. The pockets are closed by velcro.
- It is made of extra heavy dual layer tarpaulin material, making the bag water repellent. A small polyester strap is placed in the corner of the velcro opening for easier access even when
- wearing heavy gloves.
- The hard bottom is made of Polypropylene Log Plastic to keep the bag in shape and prolong the life of the bag. The bottom cover can easily be replaced if needed.
- A hard plastic plate is placed inside the bag to offer weight distribution. .
- The bag has handles mounted on the side to ease handling.
- A dual velcro closing device makes the bag easy and secure to close.