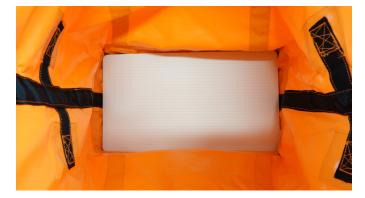

## 3225 / Square tool bag - Small

This small square tool bag is made from strong tarpaulin material. The bag is water repellent and is a great solution for smaller content of lesser weight.

- Dimensions (open):  $57 \times 27 \times 67 \text{ cm} (L \times W \times H)$
- **Dimensions (closed):** 57 x 27 x 67 cm (L x W x H) Lifting height: 84 cm
- Material (main):
- 0,5 mm Tarpaulin 6131 Spare parts:
- This edition has two pockets on the inside walls. The pockets are closed by velcro.
- It is made of extra heavy dual layer tarpaulin material, making the bag water repellent. A small polyester strap is placed in the corner of the velcro opening for easier access even when
- wearing heavy gloves.
- The hard bottom is made of Polypropylene Log Plastic to keep the bag in shape and prolong the life of the bag. The bottom cover can easily be replaced if needed.
- A hard plastic plate is placed inside the bag to offer weight distribution. .
- The bag has handles mounted on the side to ease handling.
- A dual velcro closing device makes the bag easy and secure to close.