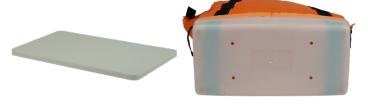

## 3225 / Square tool bag - Small

This small square tool bag is made from strong tarpaulin material. The bag is water repellent and is a great solution for smaller content of lesser weight.

- Dimensions (open):  $57 \times 27 \times 67 \text{ cm} (L \times W \times H)$
- **Dimensions (closed):** 57 x 27 x 67 cm (L x W x H) Lifting height: 84 cm
- Material (main):
- 0,5 mm Tarpaulin 6131 Spare parts:
- This edition has two pockets on the inside walls. The pockets are closed by velcro.
- It is made of extra heavy dual layer tarpaulin material, making the bag water repellent. A small polyester strap is placed in the corner of the velcro opening for easier access even when
- wearing heavy gloves.
- The hard bottom is made of Polypropylene Log Plastic to keep the bag in shape and prolong the life of the bag. The bottom cover can easily be replaced if needed.
- A hard plastic plate is placed inside the bag to offer weight distribution. .
- The bag has handles mounted on the side to ease handling.
- A dual velcro closing device makes the bag easy and secure to close.