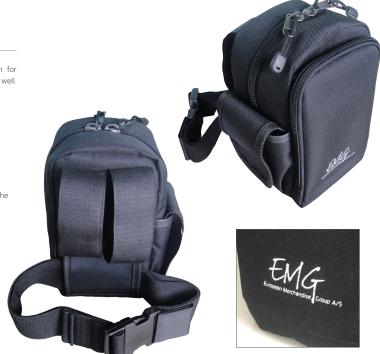

## 3426 / Thigh bag

Color options

Special thigh bag designed for rope access and working in heights. The bag has room for camera, note book and other small items. The bag can be attached to your belt as well.

■ Dimensions (general): 12 x 11 x 23 cm (L x W x H)

■ Material (main): D1800\*900 PVC flat-coated polyester

- NOTE: A white EMG logo is printet on the front.
- One front pocket with zip, One side pocket with velcro.
- Contains of one main compartment with zipper.
- A small mesh pocket for minor content is placed inside the main compartment.
- This back has an adjustable thigh strap which is closed by a plastic buckle.
- Two velcro straps for harness is placed on the back side of the bag. It is possible to mount the
  velcro both vertical and horizontal.