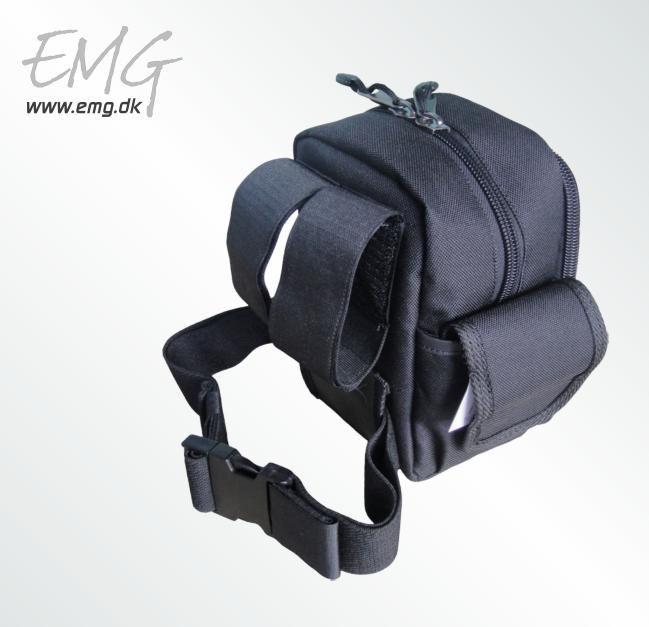

## 3426 / Thigh bag

Color options

Special thigh bag designed for rope access and working in heights. The bag has room for camera, note book and other small items. The bag can be attached to your belt as well.

■ Dimensions (general): 12 x 11 x 23 cm (L x W x H)

■ Material (main): D1800\*900 PVC flat-coated polyester

- NOTE: A white EMG logo is printet on the front.
- One front pocket with zip, One side pocket with velcro.
- Contains of one main compartment with zipper.
- A small mesh pocket for minor content is placed inside the main compartment.
- This back has an adjustable thigh strap which is closed by a plastic buckle.
- Two velcro straps for harness is placed on the back side of the bag. It is possible to mount the
  velcro both vertical and horizontal.