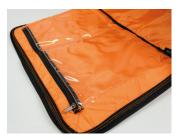

## 3459 / One compartment sports bag w/ hard cover

A large and simple one compartment equipment bag with easy access and different transporting

- Dimensions (general):  $60 \times 30 \times 30 \text{ cm} (L \times W \times H)$
- D1800\*900 PVC flat-coated polyester
- This PPE bag has two handles mounted on the sides of the bag to ease handling.
- A long shoulder strap increases the comfort when carried. The strap is removable and adjustable to fit your preferences.
- A large transparent A4 plastic pocket is placed on the inner side of the lid.
- A small transparent plastic pocket is placed on the front of the bag (for name tags or similar).
- The inside of the bag has one large multi-functional compartment.
- The inside of the bag is padded.
- Pockets for minor PPE (carabiner etc.) are placed in each end of the compartment.
- Diamond feet are placed underneath the bag to protect and prolong the lifespan.
- The zip and dog hooks are made for heavy duty.