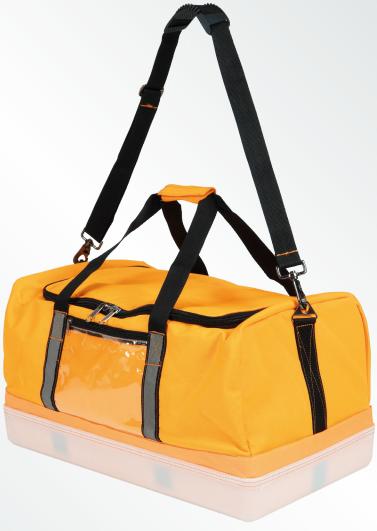

## 3459 / One compartment sports bag w/ hard cover

A large and simple one compartment equipment bag with easy access and different transporting

- Dimensions (general):  $60 \times 30 \times 30 \text{ cm} (L \times W \times H)$
- D1800\*900 PVC flat-coated polyester
- This PPE bag has two handles mounted on the sides of the bag to ease handling.
- A long shoulder strap increases the comfort when carried. The strap is removable and adjustable to fit your preferences.
- A large transparent A4 plastic pocket is placed on the inner side of the lid.
- A small transparent plastic pocket is placed on the front of the bag (for name tags or similar).
- The inside of the bag has one large multi-functional compartment.
- The inside of the bag is padded.
- Pockets for minor PPE (carabiner etc.) are placed in each end of the compartment.
- Diamond feet are placed underneath the bag to protect and prolong the lifespan.
- The zip and dog hooks are made for heavy duty.