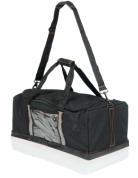

## 3459 / One compartment sports bag w/ hard cover

A large and simple one compartment equipment bag with easy access and different transporting

- Dimensions (general):  $60 \times 30 \times 30 \text{ cm} (L \times W \times H)$
- D1800\*900 PVC flat-coated polyester
- This PPE bag has two handles mounted on the sides of the bag to ease handling.
- A long shoulder strap increases the comfort when carried. The strap is removable and adjustable to fit your preferences.
- A large transparent A4 plastic pocket is placed on the inner side of the lid.
- A small transparent plastic pocket is placed on the front of the bag (for name tags or similar).
- The inside of the bag has one large multi-functional compartment.
- The inside of the bag is padded.
- Pockets for minor PPE (carabiner etc.) are placed in each end of the compartment.
- Diamond feet are placed underneath the bag to protect and prolong the lifespan.
- The zip and dog hooks are made for heavy duty.