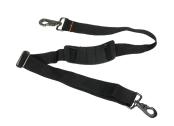

## 3459 / One compartment sports bag w/ hard cover

A large and simple one compartment equipment bag with easy access and different transporting

- Dimensions (general):  $60 \times 30 \times 30 \text{ cm} (L \times W \times H)$
- D1800\*900 PVC flat-coated polyester
- This PPE bag has two handles mounted on the sides of the bag to ease handling.
- A long shoulder strap increases the comfort when carried. The strap is removable and adjustable to fit your preferences.
- A large transparent A4 plastic pocket is placed on the inner side of the lid.
- A small transparent plastic pocket is placed on the front of the bag (for name tags or similar).
- The inside of the bag has one large multi-functional compartment.
- The inside of the bag is padded.
- Pockets for minor PPE (carabiner etc.) are placed in each end of the compartment.
- Diamond feet are placed underneath the bag to protect and prolong the lifespan.
- The zip and dog hooks are made for heavy duty.