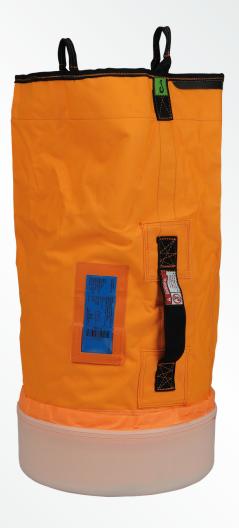

## 3579 / Cylinder-shaped tool bag - Small

3579 was the first model ever launched and together with its sister bags, 1225 and 4897, they continue to be some of our most sought after units. The bags are straight forward and easy to handle and are perfectly suited for general tools and equipment.

■ **Dimensions (open):** 35 x 69 cm (Ø x H) ■ **Dimensions (closed):** 35 x 55 cm (Ø x H)

Lifting height: 65 cm

Material (main): D1800\*900 PVC flat-coated polyester

■ Material (bottom): PEHD

■ Material (ribbon): 38mm polyester webbing
■ Spare parts: 1920, 6094, 6117, 6166, 6180

- The lifting straps are made from high quality double plain nylon.
- The model has handles mounted on the side to ease handling.
- The hard bottom is made from hard PEHD plastic to keep the bag in shape and extend the lifespan of the bag.
- The bottom is replaceable and can easily be replaced if needed.