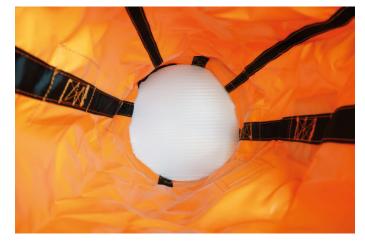

- The lifting straps are made from high quality double plain nylon.
- The model has handles mounted on the side to ease handling.
- The hard bottom is made from hard PEHD plastic to keep the bag in shape and extend the lifespan of the bag.
- The bottom is replaceable and can easily be replaced if needed.