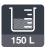

Dimensions (open): 60 x 35 x 76 cm (L x W x H)
 Dimensions (closed): 60 x 35 x 76 cm (L x W x H)

■ Lifting height: 85 cm

■ Material (main): D1800\*900 PVC flat-coated material (dual layer)

- A dual velcro closing mechanism makes it easy to access the bag as well as securing the bag from opening when closed correctly.
- A small polyester strap is placed in the corner of the velcro opening for easier access even when wearing heavy gloves.
- A solid plastic plate is placed inside the bottom of the bag for stability and optimal weight distrubution.
   3982 is enforced with dual layer fabric and round-going safety ribbons to ensure the option of
- lifting up tp 500 KGS.