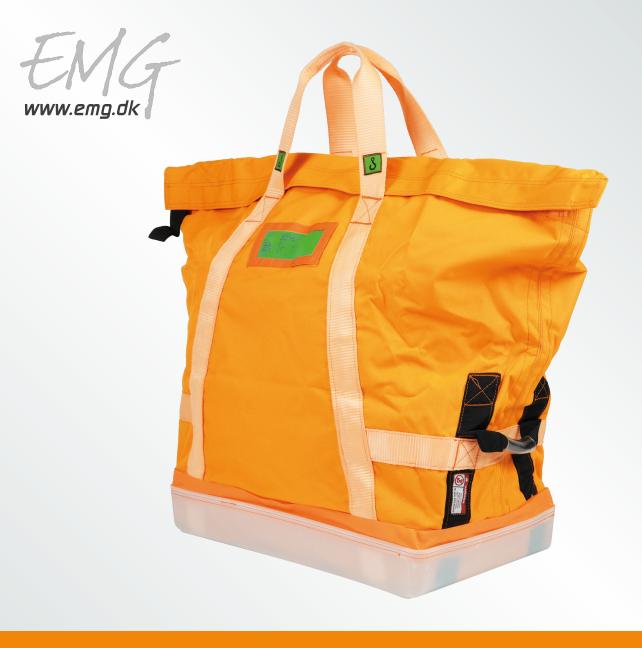

## 3982 / Medium square lifting bag for heavy lift

3982 is a square shaped tool bag made for heavy content lifting. The bag is suited for heavy wear and is mounted with a hard bottom cover making it tough and durable for most sites and purposes.

Dimensions (open): 60 x 35 x 76 cm (L x W x H)
 Dimensions (closed): 60 x 35 x 76 cm (L x W x H)

■ Lifting height: 85 cm

■ Material (main): D1800\*900 PVC flat-coated material (dual layer)

- A dual velcro closing mechanism makes it easy to access the bag as well as securing the bag from opening when closed correctly.
- A small polyester strap is placed in the corner of the velcro opening for easier access even when wearing heavy gloves.
- A solid plastic plate is placed inside the bottom of the bag for stability and optimal weight distrubution.
   3982 is enforced with dual layer fabric and round-going safety ribbons to ensure the option of
- lifting up tp 500 KGS.

  The bag has tube handles mounted on the sides to ease handling. The tubes gives a nice grip
- and protects the handles.
- This model uses two lifting slings.
- The lifting slings are made from high quality polyamide webbing.
- Hard bottom Polypropylene Log Plastic cover to keep the bag in shape and extend the lifespan.
- The cover is replaceable and can easily be replaced if needed.