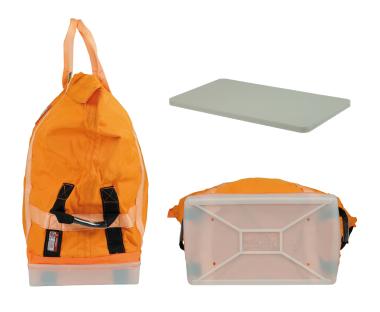

Dimensions (open): 60 x 35 x 76 cm (L x W x H)
 Dimensions (closed): 60 x 35 x 76 cm (L x W x H)

■ Lifting height: 85 cm

■ Material (main): D1800\*900 PVC flat-coated material (dual layer)

- A dual velcro closing mechanism makes it easy to access the bag as well as securing the bag from opening when closed correctly.
- A small polyester strap is placed in the corner of the velcro opening for easier access even when wearing heavy gloves.
- A solid plastic plate is placed inside the bottom of the bag for stability and optimal weight distrubution.
   3982 is enforced with dual layer fabric and round-going safety ribbons to ensure the option of
- lifting up tp 500 KGS.

  The bag has tube handles mounted on the sides to ease handling. The tubes gives a nice grip
- and protects the handles.
- This model uses two lifting slings.
- The lifting slings are made from high quality polyamide webbing.
- Hard bottom Polypropylene Log Plastic cover to keep the bag in shape and extend the lifespan.
- The cover is replaceable and can easily be replaced if needed.