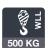

Dimensions (open): 70 x 40 x 93 cm (L x W x H)
 Dimensions (closed): 70 x 40 x 93 cm (L x W x H)

Lifting height: 120 cm

■ Material (main): D1800\*900 PVC flat-coated polyester

Material (bottom): PEHD

Material (webbing): 50 mm polyester