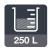

Dimensions (open): 70 x 40 x 93 cm (L x W x H)
 Dimensions (closed): 70 x 40 x 93 cm (L x W x H)

Lifting height: 120 cm

■ Material (main): D1800\*900 PVC flat-coated polyester

Material (bottom): PEHD

Material (webbing): 50 mm polyester