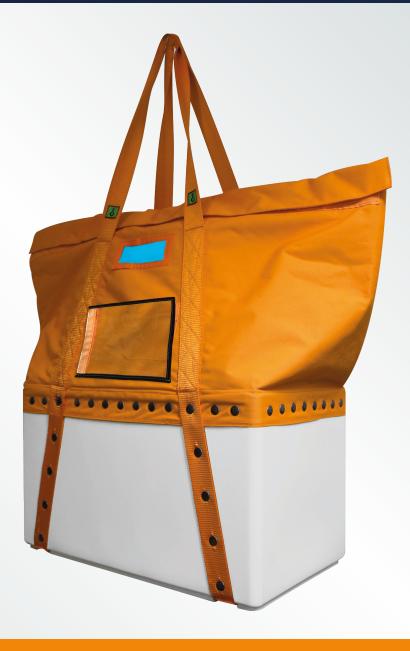

## 4272 / Solid casted lifting bag - Large

The second of our solid casted bucket bags. This bag is large, durable and is a perfect solution for very heavy content with pointy edges. The bag can be difficult to handle and transport while on the ground and EMG therefore offers the solution of adding handles and/or wheels.

Dimensions (open): 70 x 40 x 93 cm (L x W x H)
 Dimensions (closed): 70 x 40 x 93 cm (L x W x H)

Lifting height: 120 cm

■ Material (main): D1800\*900 PVC flat-coated polyester

Material (bottom): PEHD

Material (webbing): 50 mm polyester

- This special bag is patented by EMG A/S.
- The hard bottom is made of hard plastic to keep the bag in shape and prolong the lifespan of the bag.
- It's very strong and is great for tools and spare parts with sharp edges.
- The bottom lets in light, for easier operation inside the bag.
- A small polyester strap is placed in the corner of the veloro opening for easier access even when
  wearing heavy gloves
- It has a double velcro closing mechanisme.
- A transparent velcro pocket for documentation is placed on the front of the bag.