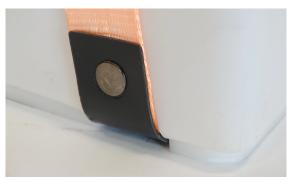

- This special bag is patented by EMG A/S.
- The hard bottom is made of hard plastic to keep the bag in shape and prolong the lifespan of the bag.
- It's very strong and is great for tools and spare parts with sharp edges.
- The bottom lets in light, for easier operation inside the bag.
- A small polyester strap is placed in the corner of the veloro opening for easier access even when
  wearing heavy gloves
- It has a double velcro closing mechanisme.
- A transparent velcro pocket for documentation is placed on the front of the bag.