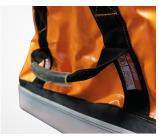

Dimensions (open): 78 x 48 x 67 cm (L x W x H)
Dimensions (closed): 78 x 48 x 67 cm (L x W x H)
Lifting height: 61 / 77 cm

Material (main): 0,75 mm Heavy tarpaulin
Spare parts: 6164, 6248, 6275, 6240

- It has a dual velcro closing method.
- This bag has tube handles on the sides for easy handling.
- 4321 bag is made of high quality tarpaulin material making it water repellent.
- The strong lifting straps are made from high quality polyester webbing.
- The hard bottom cover is made of hard Polypropylene Log Plastic to keep the bag in shape and extend the lifespan of the bag.
- Securing straps from the bag are guided through the sides of the cover to ensure it from falling down in case the velcro doesn't hold.
- A small polyester strap is placed in the corner of the velcro opening for easier access even when wearing heavy gloves.
- Inside the bottom is placed a 20 mm PVC plate to offer safety and weight distribution.
- The bag offers a second lifting height if the bag is not too full. This reduced lifting height is great for tighter places like older turbines.
- The cover is replaceable and can easily be replaced, if needed.