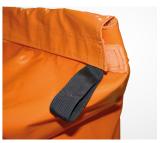

Dimensions (open): 78 x 48 x 67 cm (L x W x H)
Dimensions (closed): 78 x 48 x 67 cm (L x W x H)
Lifting height: 61 / 77 cm

Material (main): 0,75 mm Heavy tarpaulin
Spare parts: 6164, 6248, 6275, 6240

- It has a dual velcro closing method.
- This bag has tube handles on the sides for easy handling.
- 4321 bag is made of high quality tarpaulin material making it water repellent.
- The strong lifting straps are made from high quality polyester webbing.
- The hard bottom cover is made of hard Polypropylene Log Plastic to keep the bag in shape and extend the lifespan of the bag.
- Securing straps from the bag are guided through the sides of the cover to ensure it from falling down in case the velcro doesn't hold.
- A small polyester strap is placed in the corner of the velcro opening for easier access even when wearing heavy gloves.
- Inside the bottom is placed a 20 mm PVC plate to offer safety and weight distribution.
- The bag offers a second lifting height if the bag is not too full. This reduced lifting height is great for tighter places like older turbines.
- The cover is replaceable and can easily be replaced, if needed.