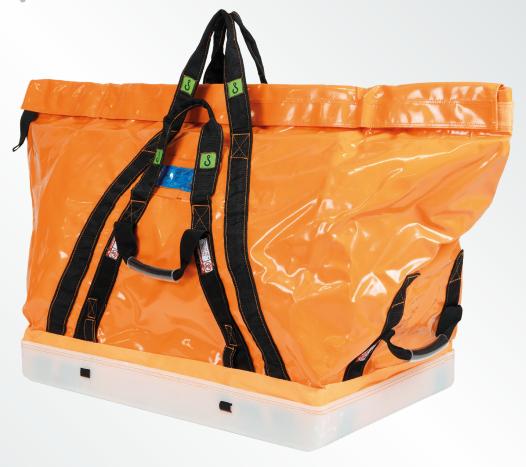

## 4321 / Big square lifting bag - Dual lifting option

Color options:

4321 is a big square lifting bag that offers everything needed from a tool bag in its category. The bag gives you water repellent material, hard cover bottom and two sets of lifting straps as well as the option of hoisting content up to 400 kg.

Dimensions (open): 78 x 48 x 67 cm (L x W x H)
Dimensions (closed): 78 x 48 x 67 cm (L x W x H)
Lifting height: 61 / 77 cm

Material (main): 0,75 mm Heavy tarpaulin
Spare parts: 6164, 6248, 6275, 6240

- It has a dual velcro closing method.
- This bag has tube handles on the sides for easy handling.
- 4321 bag is made of high quality tarpaulin material making it water repellent.
- The strong lifting straps are made from high quality polyester webbing.
- The hard bottom cover is made of hard Polypropylene Log Plastic to keep the bag in shape and extend the lifespan of the bag.
- Securing straps from the bag are guided through the sides of the cover to ensure it from falling down in case the velcro doesn't hold.
- A small polyester strap is placed in the corner of the velcro opening for easier access even when wearing heavy gloves.
- Inside the bottom is placed a 20 mm PVC plate to offer safety and weight distribution.
- The bag offers a second lifting height if the bag is not too full. This reduced lifting height is great for tighter places like older turbines.
- The cover is replaceable and can easily be replaced, if needed.