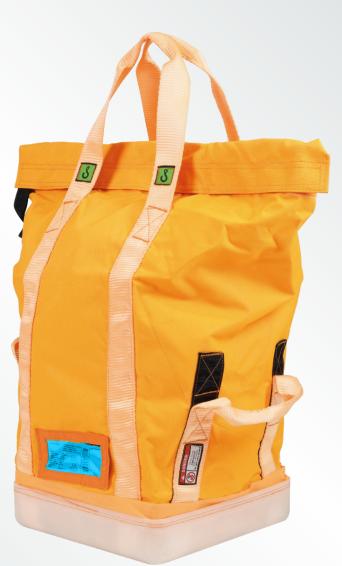

## 4435 / Square bag for heavy lifting - Small

This small quadratic tool bag is made for compact but heavy lifts. The strong lifting straps and dual layer fabric gives the user the oportunity to hoist content of up to 500 kgs.

- **Dimensions (open):**  $35 \times 35 \times 75 \text{ cm} (L \times W \times H)$
- **Dimensions (closed):**  $35 \times 35 \times 75 \text{ cm} (L \times W \times H)$ 90 cm
- Lifting height:
- Material (main): D1800\*900 PVC flat-coated polyester Material (bottom): Polypropylene Log Plastic
- Material (webbing): 50 mm polyester
- A dual velcro closing device makes the bag easy and secure to close.
- 4435 has handles on the sides for easy handling. .
- A hard plastic plate is placed inside the bag to offer weight distribution.
- A small polyester strap is placed in the corner of the velcro opening for easier access even when wearing heavy gloves.
- . The solid bottom is made from hard Polypropylene Log Plastic to keep the bag in shape and prolong the lifetime of the bag.
- The bottom is replaceable and can easily be replaced if needed.
- The strong lifting slings are made from high quality polyester webbing.