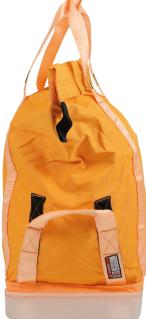

- **Dimensions (open):**  $35 \times 35 \times 75 \text{ cm} (L \times W \times H)$
- **Dimensions (closed):**  $35 \times 35 \times 75 \text{ cm} (L \times W \times H)$ 90 cm
- Lifting height:
- Material (main): D1800\*900 PVC flat-coated polyester Material (bottom): Polypropylene Log Plastic
- Material (webbing): 50 mm polyester
- A dual velcro closing device makes the bag easy and secure to close.
- 4435 has handles on the sides for easy handling. .
- A hard plastic plate is placed inside the bag to offer weight distribution.
- A small polyester strap is placed in the corner of the velcro opening for easier access even when wearing heavy gloves.
- . The solid bottom is made from hard Polypropylene Log Plastic to keep the bag in shape and prolong the lifetime of the bag.
- The bottom is replaceable and can easily be replaced if needed.
- The strong lifting slings are made from high quality polyester webbing.