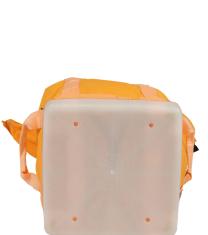

- **Dimensions (open):**  $35 \times 35 \times 75 \text{ cm} (L \times W \times H)$
- **Dimensions (closed):**  $35 \times 35 \times 75 \text{ cm} (L \times W \times H)$ 90 cm
- Lifting height:
- Material (main): D1800\*900 PVC flat-coated polyester Material (bottom): Polypropylene Log Plastic
- Material (webbing): 50 mm polyester
- A dual velcro closing device makes the bag easy and secure to close.
- 4435 has handles on the sides for easy handling. .
- A hard plastic plate is placed inside the bag to offer weight distribution.
- A small polyester strap is placed in the corner of the velcro opening for easier access even when wearing heavy gloves.
- . The solid bottom is made from hard Polypropylene Log Plastic to keep the bag in shape and prolong the lifetime of the bag.
- The bottom is replaceable and can easily be replaced if needed.
- The strong lifting slings are made from high quality polyester webbing.