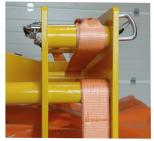

## **#4467-200** / Lifting yoke for 4467

■ **Dimensions (open):** 90 x 66,5 x 25 cm (L x W x H)

Lifting height of 4467: ~115 cm
 Material (main): Aluminium
 Fits model(s): 4467

- NOTE: This product is designed and produced to fit on model 4467 only! Do NOT use this lifting
  yoke for other purposes. Always follow the instructions for correct use.
- It is not always possible to make use of 4467 due to tight spaces or low ceiling. This lifting yoke can remedy this problem without having an unsafe effect on the lifting angle of the slings.
- This product is CE certified.
- The yoke is hoisted in an stainless steel shackle on the top. The shackle is not removable.
- All four lifting slings are guided through the yoke and attached in the top.
- The sling lengths can safely be adjusted 20 cm.
- $\blacksquare$  The lifting height of 4467 can now be between approximately 115-135 cm
- The yoke has large holes on the side designed for fork lifts for easy handling in the warehouse
  or on site