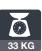

## **#4467-200** / Lifting yoke for 4467

■ **Dimensions (open):** 90 x 66,5 x 25 cm (L x W x H)

Lifting height of 4467: ~115 cm
 Material (main): Aluminium
 Fits model(s): 4467

- NOTE: This product is designed and produced to fit on model 4467 only! Do NOT use this lifting
  yoke for other purposes. Always follow the instructions for correct use.
- It is not always possible to make use of 4467 due to tight spaces or low ceiling. This lifting yoke can remedy this problem without having an unsafe effect on the lifting angle of the slings.
- This product is CE certified.
- The yoke is hoisted in an stainless steel shackle on the top. The shackle is not removable.
- All four lifting slings are guided through the yoke and attached in the top.
- The sling lengths can safely be adjusted 20 cm.
- $\blacksquare$  The lifting height of 4467 can now be between approximately 115-135 cm
- The yoke has large holes on the side designed for fork lifts for easy handling in the warehouse
  or on site