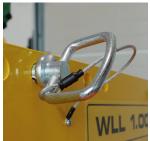

## **#4467-200** / Lifting yoke for 4467

■ **Dimensions (open):** 90 x 66,5 x 25 cm (L x W x H)

Lifting height of 4467: ~115 cm
 Material (main): Aluminium
 Fits model(s): 4467

- NOTE: This product is designed and produced to fit on model 4467 only! Do NOT use this lifting
  yoke for other purposes. Always follow the instructions for correct use.
- It is not always possible to make use of 4467 due to tight spaces or low ceiling. This lifting yoke can remedy this problem without having an unsafe effect on the lifting angle of the slings.
- This product is CE certified.
- The yoke is hoisted in an stainless steel shackle on the top. The shackle is not removable.
- All four lifting slings are guided through the yoke and attached in the top.
- The sling lengths can safely be adjusted 20 cm.
- $\blacksquare$  The lifting height of 4467 can now be between approximately 115-135 cm
- The yoke has large holes on the side designed for fork lifts for easy handling in the warehouse
  or on site