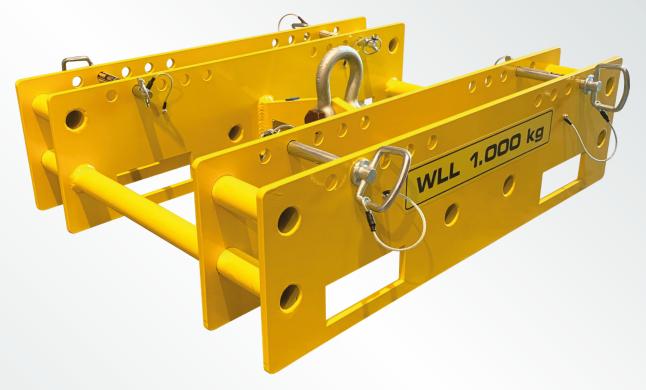

## **#4467-200** / Lifting yoke for 4467

■ **Dimensions (open):** 90 x 66,5 x 25 cm (L x W x H)

Lifting height of 4467: ~115 cm
 Material (main): Aluminium
 Fits model(s): 4467

- NOTE: This product is designed and produced to fit on model 4467 only! Do NOT use this lifting
  yoke for other purposes. Always follow the instructions for correct use.
- It is not always possible to make use of 4467 due to tight spaces or low ceiling. This lifting yoke can remedy this problem without having an unsafe effect on the lifting angle of the slings.
- This product is CE certified.
- The yoke is hoisted in an stainless steel shackle on the top. The shackle is not removable.
- All four lifting slings are guided through the yoke and attached in the top.
- The sling lengths can safely be adjusted 20 cm.
- $\blacksquare$  The lifting height of 4467 can now be between approximately 115-135 cm
- The yoke has large holes on the side designed for fork lifts for easy handling in the warehouse
  or on site