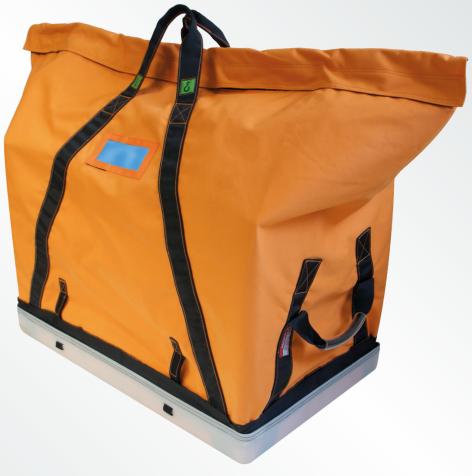

## 4487 / Big square lifting bag

4487 is a square tool bag made from high quality D1800\*900 flat-coated material that offers great volume and WLL. Along with the bag you will find an upright plastic solution making the inside of the

- As part of the bag comes a foldable upright plastic insert to keep the walls of the bag in shape.
   The plates for this function are placed inside the bag.
- This model is equipped with a dual velcro closing method.
- This bag has handles on the sides for easy handling.
- The lifting straps are made from high quality polyester webbing.
- The bottom is made of Polypropylene Log Plastic to keep the bag in shape and extend the lifespan
  of the bag. The bottom is replaceable and can easily be replaced if needed.