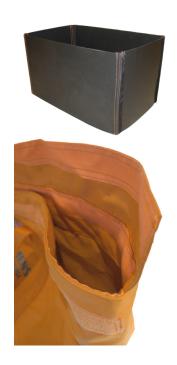

- As part of the bag comes a foldable upright plastic insert to keep the walls of the bag in shape.
   The plates for this function are placed inside the bag.
- This model is equipped with a dual velcro closing method.
- This bag has handles on the sides for easy handling.
- The lifting straps are made from high quality polyester webbing.
- The bottom is made of Polypropylene Log Plastic to keep the bag in shape and extend the lifespan
  of the bag. The bottom is replaceable and can easily be replaced if needed.