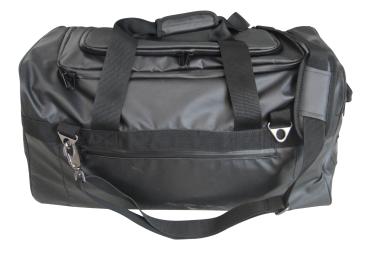

## 4524 / Sports bag w/ back pack function

Luxurious offshore sports bag with back pack option. This bag is suited for personal use or for transporting and storing PPE.

■ Dimensions (general): 60 x 30 x 30 cm (L x W x H)

Material (main): Tarpaulin

- This edition has three handles mounted around the sides of the bag to ease handling.
- It has a long detachable and adjustable shoulder strap.
- It is possible to turn this bag into a backpack. An attachable set of shoulder straps are placed in a
  pocket in one of the ends of the bag.
- The zip and dog hooks are heavy duty tested for up to 100 kg breaking strength.
- The shoulder straps are adjustable to fit your preferences.
- The inside of the bag contains of one large compartment.
- Furthermore the bag contains two pockets for smaller content. One placed on the side of the bag and one placed on top of the lid.
- A small transparent pocket is placed in each end of the bag for name tags.
- The bag is made from heavy duty tarpaulin material.
- Diamond feet are placed in the bottom to protect and prolong the lifespan of the bag.