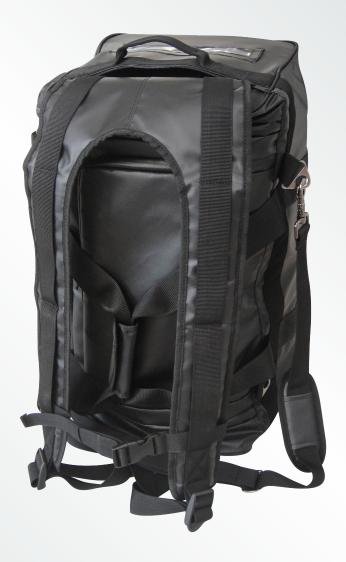

## 4524 / Sports bag w/ back pack function

Luxurious offshore sports bag with back pack option. This bag is suited for personal use or for transporting and storing PPE.

■ Dimensions (general): 60 x 30 x 30 cm (L x W x H)

Material (main): Tarpaulin

- This edition has three handles mounted around the sides of the bag to ease handling.
- It has a long detachable and adjustable shoulder strap.
- It is possible to turn this bag into a backpack. An attachable set of shoulder straps are placed in a
  pocket in one of the ends of the bag.
- The zip and dog hooks are heavy duty tested for up to 100 kg breaking strength.
- The shoulder straps are adjustable to fit your preferences.
- The inside of the bag contains of one large compartment.
- Furthermore the bag contains two pockets for smaller content. One placed on the side of the bag and one placed on top of the lid.
- A small transparent pocket is placed in each end of the bag for name tags.
- The bag is made from heavy duty tarpaulin material.
- Diamond feet are placed in the bottom to protect and prolong the lifespan of the bag.