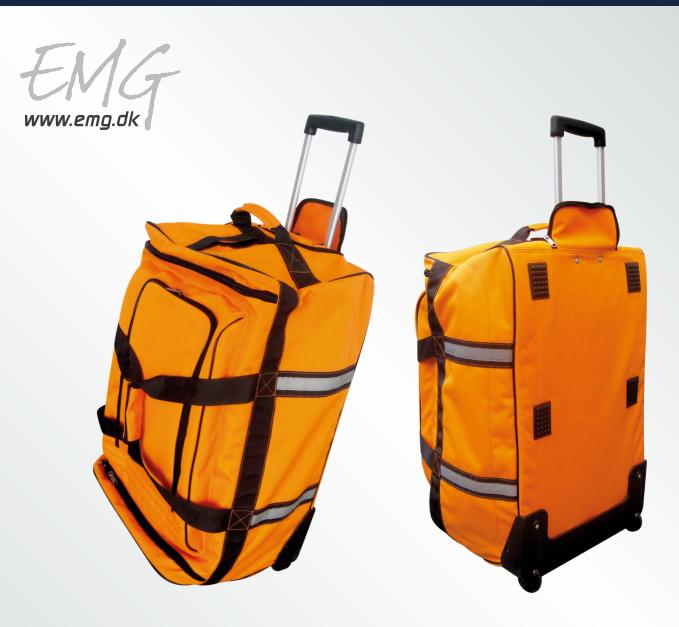

## 4772 / Large trolley bag w/ telescopic handle

A large equipment bag with implemented wheels and telescopic trolley handle offering the possibility to transport and manouvre the bag easily. The bag is great for local and international travel.

Dimensions (general):  $70 \times 46 \times 38 \text{ cm} (L \times W \times H)$ 

Material (main): D1800\*900 PVC flat-coated polyester

- A hidable telescopic handle has been implemented to ease handling and use.
- The straps and handles are made from high quality polyester webbing.
- It has two wheels on the bottom of the bag giving it a trolley function.
- The wheels are made of heavy duty plastic. The zippers are extra heavy.
- The bag has two handles mounted on the side and one on the top of the bag to ease handling.
- The side of the bag has reflection material mounted for higher visibility.
- A hard plate is placed inside the bottom.
- The bottom of the bag has diamond feet to protect and prolong the life of the bag
- The inside of the bag contains one large main compartment and a smaller pocket on the outside  $% \left( 1\right) =\left( 1\right) \left( 1\right) \left$
- The main compartment has strong mesh pockets placed all around the inner walls.
- A transparent plastic pocket is placed on the inner side of the lid.
- A small transparent pocket is placed on the side of the bag.