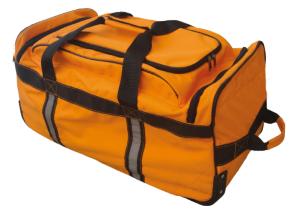

## 4772 / Large trolley bag w/ telescopic handle

A large equipment bag with implemented wheels and telescopic trolley handle offering the possibility to transport and manouvre the bag easily. The bag is great for local and international travel.

Dimensions (general):  $70 \times 46 \times 38 \text{ cm} (L \times W \times H)$ 

Material (main): D1800\*900 PVC flat-coated polyester

- A hidable telescopic handle has been implemented to ease handling and use.
- The straps and handles are made from high quality polyester webbing.
- It has two wheels on the bottom of the bag giving it a trolley function.
- The wheels are made of heavy duty plastic. The zippers are extra heavy.
- The bag has two handles mounted on the side and one on the top of the bag to ease handling.
- The side of the bag has reflection material mounted for higher visibility.
- A hard plate is placed inside the bottom.
- The bottom of the bag has diamond feet to protect and prolong the life of the bag
- The inside of the bag contains one large main compartment and a smaller pocket on the outside  $% \left( 1\right) =\left( 1\right) \left( 1\right) \left$
- The main compartment has strong mesh pockets placed all around the inner walls.
- A transparent plastic pocket is placed on the inner side of the lid.
- A small transparent pocket is placed on the side of the bag.