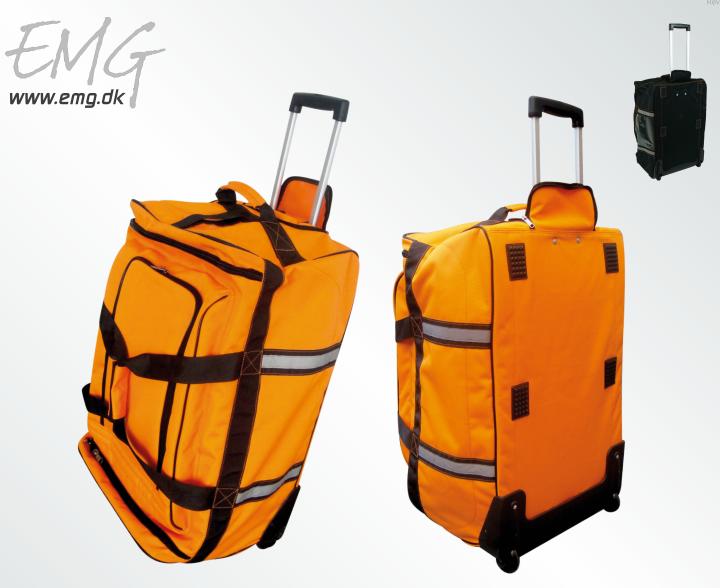

## 4772 / Large trolley bag w/ telescopic handle

A large equipment bag with implemented wheels and telescopic trolley handle offering the possibility to transport and manouvre the bag easily. The bag is great for local and international travel.

Dimensions (general):  $70 \times 46 \times 38 \text{ cm} (L \times W \times H)$ 

Material (main): D1800\*900 PVC flat-coated polyester

- A hidable telescopic handle has been implemented to ease handling and use.
- The straps and handles are made from high quality polyester webbing. It has two wheels on the bottom of the bag giving it a trolley function.
- The wheels are made of heavy duty plastic. The zippers are extra heavy.
- The bag has two handles mounted on the side and one on the top of the bag to ease handling.
- The side of the bag has reflection material mounted for higher visibility.
- A hard plate is placed inside the bottom.
- The bottom of the bag has diamond feet to protect and prolong the life of the bag
- The inside of the bag contains one large main compartment and a smaller pocket on the outside  $% \left( 1\right) =\left( 1\right) \left( 1\right) \left$
- The main compartment has strong mesh pockets placed all around the inner walls.
- A transparent plastic pocket is placed on the inner side of the lid.
- A small transparent pocket is placed on the side of the bag.