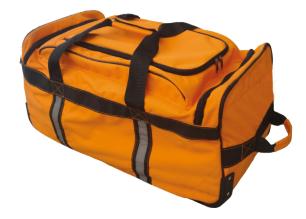

## 4772 / Large trolley bag w/ telescopic handle

A large equipment bag with implemented wheels and telescopic trolley handle offering the possibility to transport and manouvre the bag easily. The bag is great for local and international travel.

Dimensions (general):  $70 \times 46 \times 38 \text{ cm} (L \times W \times H)$ 

Material (main): D1800\*900 PVC flat-coated polyester

- A hidable telescopic handle has been implemented to ease handling and use.
- The straps and handles are made from high quality polyester webbing. It has two wheels on the bottom of the bag giving it a trolley function.
- The wheels are made of heavy duty plastic. The zippers are extra heavy.
- The bag has two handles mounted on the side and one on the top of the bag to ease handling.
- The side of the bag has reflection material mounted for higher visibility.
- A hard plate is placed inside the bottom.
- The bottom of the bag has diamond feet to protect and prolong the life of the bag
- The inside of the bag contains one large main compartment and a smaller pocket on the outside  $% \left( 1\right) =\left( 1\right) \left( 1\right) \left$
- The main compartment has strong mesh pockets placed all around the inner walls.
- A transparent plastic pocket is placed on the inner side of the lid.
- A small transparent pocket is placed on the side of the bag.