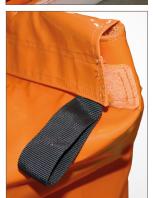

■ Lifting height: 90 cm

Material (main): 0,75 mm Heavy tarpaulin
Material (bottom): Polypropylene Log Plastic
Material (webbing): 50 mm polyester

- As part of the bag comes a foldable upright plastic bucket. The bucket is folded and assembled by velcro and can be folded out to be one flat piece of plastic.
- This model is equipped with a dual velcro closing method.
- 5327 bag is made of high quality tarpaulin material making it water repellent.
- This bag has tube handles on the front and back for easy handling.
- A small polyester strap is placed in the corner of the velcro opening for easier access even when wearing heavy gloves.
- The hard bottom is made of Polypropylene Log Plastic to keep the bag in shape and extend the lifespan of the product. The bottom is replaceable if needed.