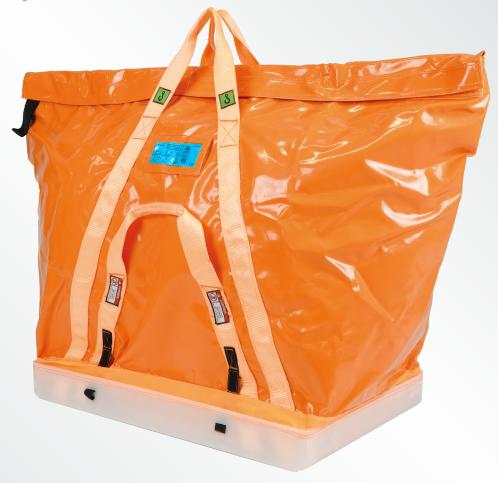

## 5327 / Large square lifting bag w/ bucket insert

Square tool bag with a hard plastic bucket insert for keeping the bag in shape and protecting against pointy objects. 5327 is made for heavy lift.

Dimensions (open): 78 x 48 x 77 cm (L x W x H)
Dimensions (closed): 78 x 48 x 77 cm (L x W x H)

■ Lifting height: 90 cm

Material (main): 0,75 mm Heavy tarpaulin
Material (bottom): Polypropylene Log Plastic
Material (webbing): 50 mm polyester

- As part of the bag comes a foldable upright plastic bucket. The bucket is folded and assembled by velcro and can be folded out to be one flat piece of plastic.
- This model is equipped with a dual velcro closing method.
- 5327 bag is made of high quality tarpaulin material making it water repellent.
- This bag has tube handles on the front and back for easy handling.
- A small polyester strap is placed in the corner of the velcro opening for easier access even when wearing heavy gloves.
- The hard bottom is made of Polypropylene Log Plastic to keep the bag in shape and extend the lifespan of the product. The bottom is replaceable if needed.