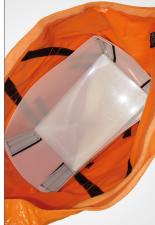

■ Lifting height: 90 cm

Material (main): 0,75 mm Heavy tarpaulin
Material (bottom): Polypropylene Log Plastic
Material (webbing): 50 mm polyester

- As part of the bag comes a foldable upright plastic bucket. The bucket is folded and assembled by velcro and can be folded out to be one flat piece of plastic.
- This model is equipped with a dual velcro closing method.
- 5327 bag is made of high quality tarpaulin material making it water repellent.
- This bag has tube handles on the front and back for easy handling.
- A small polyester strap is placed in the corner of the velcro opening for easier access even when wearing heavy gloves.
- The hard bottom is made of Polypropylene Log Plastic to keep the bag in shape and extend the lifespan of the product. The bottom is replaceable if needed.