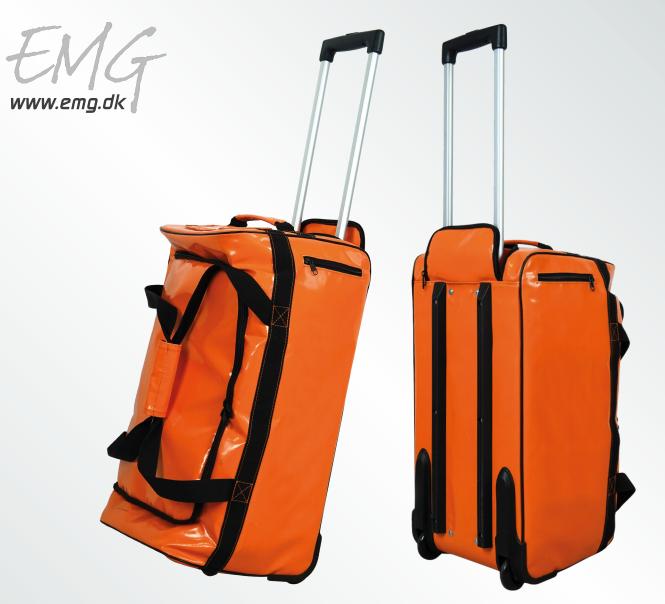

## 5683 / Small trolley bag w/ telescopic handle

Color options:

A classic sports bag with implemented wheels and telescopic trolley handle offering the possibility to transport and manouvre the bag easily. The bag is great for local and international travel.

- **Dimensions (general):**  $60 \times 30 \times 30 \text{ cm} (L \times W \times H)$
- Material (main): 0.75 mm tarpaulin
- 5683 has two heavy duty plastic wheels giving it a trolley function.
- A hidable telescopic handle has been implemented to ease handling and use.
- The straps and handles are made from high quality polyester webbing.
- The bag has handles mounted in each end of the bag to ease handling.
- A hard plate is placed inside the bottom to keep the bag in shape.
- The bottom of the bag has plastic rails to protect and prolong the life of the bag.
- Plastic feet are placed underneath the bag to offer protection and stability when standing vertically.
- A removable nametag pocket is placed on top of the bag. It is attached by velcro.
- A transparent plastic pocket is placed on the inner side of the lid.
- The inside of the bag contains one large main compartment which is padded with foam to offer protection to the content inside.
- A small zipper pocket is placed on the side of the bag for easy access to keys, phone, passport or similar.