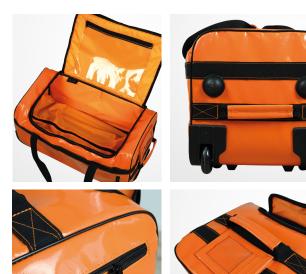

- **Dimensions (general):**  $60 \times 30 \times 30 \text{ cm} (L \times W \times H)$
- Material (main): 0.75 mm tarpaulin
- 5683 has two heavy duty plastic wheels giving it a trolley function.
- A hidable telescopic handle has been implemented to ease handling and use.
- The straps and handles are made from high quality polyester webbing.
- The bag has handles mounted in each end of the bag to ease handling.
- A hard plate is placed inside the bottom to keep the bag in shape.
- The bottom of the bag has plastic rails to protect and prolong the life of the bag.
- Plastic feet are placed underneath the bag to offer protection and stability when standing vertically.
- A removable nametag pocket is placed on top of the bag. It is attached by velcro.
- A transparent plastic pocket is placed on the inner side of the lid.
- The inside of the bag contains one large main compartment which is padded with foam to offer protection to the content inside.
- A small zipper pocket is placed on the side of the bag for easy access to keys, phone, passport or similar.