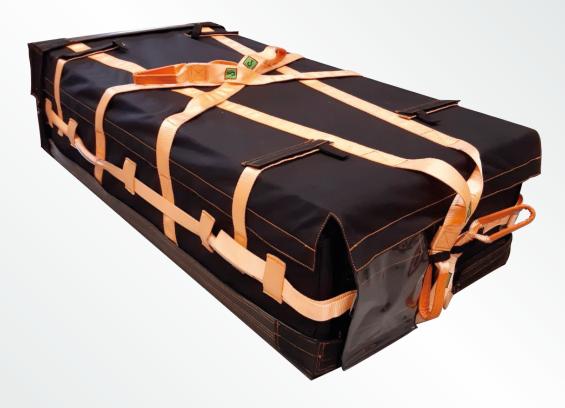

## **5937** / Foldable lifting bag for WTC3-GE

This model was designed and constructed specifically for a power module. 5937 is stackable and hoistable.

- **Dimensions (closed):** 137 x 66 x 35 cm (L x W x H)
- All walls can be folded down, making the bag flat and open for easier placement of the module.
- The walls are hard and sturdy. They can be detached by velcro if needed.
- The bags can be stacked on top of each other.
- The bag is closed and secured by velcro and stainless steel buckles.
- Two sets of lifting slings are placed on the outside of the bag making it possible to hoist the bag either horizontally or vertically.
- Plastic handles are placed along the sides of the bag for easier handling.