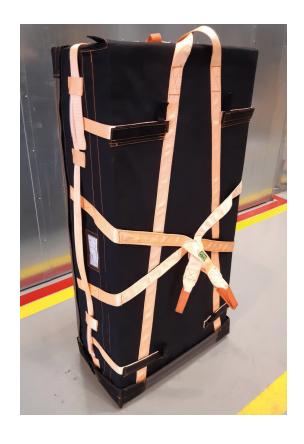

## **5937** / Foldable lifting bag for WTC3-GE

This model was designed and constructed specifically for a power module. 5937 is stackable and hoistable.

- **Dimensions (closed):** 137 x 66 x 35 cm (L x W x H)
- All walls can be folded down, making the bag flat and open for easier placement of the module.
- The walls are hard and sturdy. They can be detached by velcro if needed.
- The bags can be stacked on top of each other.
- The bag is closed and secured by velcro and stainless steel buckles.
- Two sets of lifting slings are placed on the outside of the bag making it possible to hoist the bag either horizontally or vertically.
- Plastic handles are placed along the sides of the bag for easier handling.