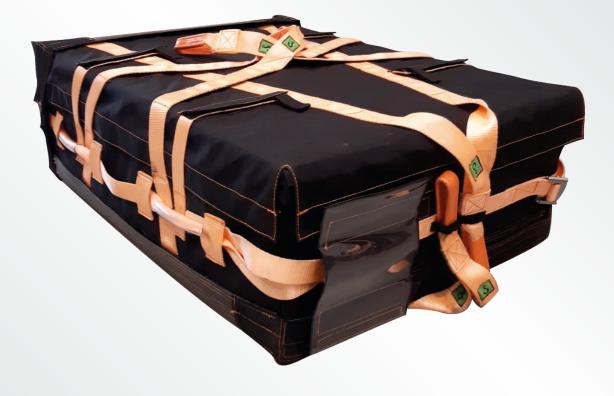

## 5938 / Foldable lifting bag for WTC3-ABB

This model was designed and constructed specifically for a power module. 5938 is stackable and hoistable.

## Dimensions (closed): 100 x 70 x 32 cm (L x W x H)

- All walls can be folded down, making the bag flat and open for easier placement of the module.
- The walls are hard and sturdy. They can be detached by velcro if needed. .
- The bags can be stacked on top of each other.
- The bag is closed and secured by velcro and stainless steel buckles.
- Two sets of lifting slings are placed on the outside of the bag making it possible to hoist the bag either horizontally or vertically.
- Plastic handles are placed along the sides of the bag for easier handling.