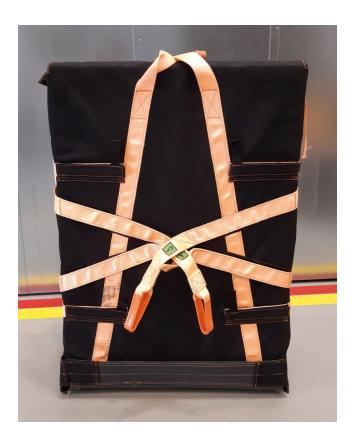

## 5938 / Foldable lifting bag for WTC3-ABB

This model was designed and constructed specifically for a power module. 5938 is stackable and hoistable.

## Dimensions (closed): 100 x 70 x 32 cm (L x W x H)

- All walls can be folded down, making the bag flat and open for easier placement of the module.
- The walls are hard and sturdy. They can be detached by velcro if needed. .
- The bags can be stacked on top of each other.
- The bag is closed and secured by velcro and stainless steel buckles.
- Two sets of lifting slings are placed on the outside of the bag making it possible to hoist the bag either horizontally or vertically.
- Plastic handles are placed along the sides of the bag for easier handling.