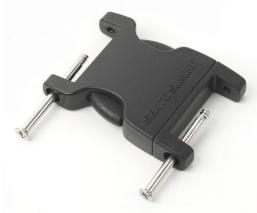

# **Replaceable Repair Buckles**

### Model no.: BU38

ng: 38 mm 4498, 4578, 5911

#### Model no.: BU25

# Size of webbing:Fits model(s):

g: 25 mm 2318, 2787, 4057, 4524

## Model no.: BU20

Size of webbing:Fits model(s):

20 mm 2651, 4425, 16135

- Material (buckle): Plastic
- Material (screw/pin): Stainless steel
- If any of the buckles breaks, this buckle can easily replace it.
- No need for sewing all you need is a philips screwdriver to tighten the screws.
- It is attached by a pin and screw which means it is easy to mount without having to damage or modify the ribbons on the bag.
- Tip: Loctite can be used to further prevent the screw from coming loose.
- Side release function.