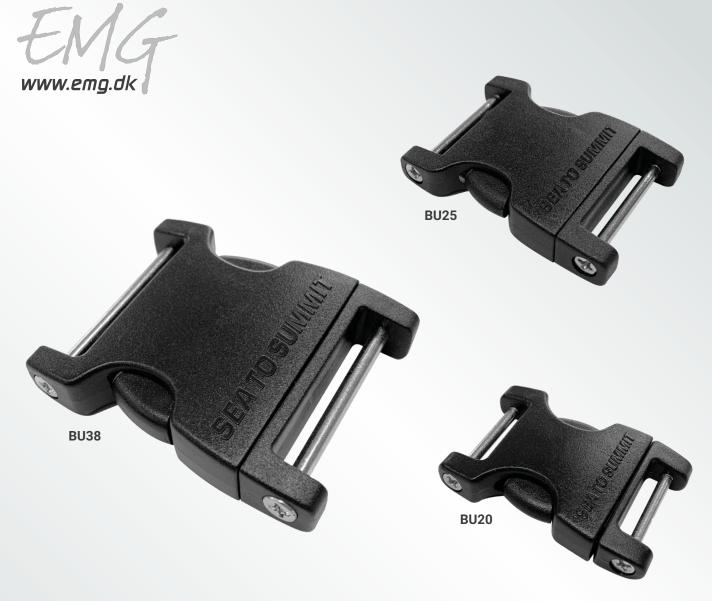

# **Replaceable Repair Buckles**

### Model no.: BU38

ng: 38 mm 4498, 4578, 5911

#### Model no.: BU25

# Size of webbing:Fits model(s):

g: 25 mm 2318, 2787, 4057, 4524

## Model no.: BU20

Size of webbing:Fits model(s):

20 mm 2651, 4425, 16135

- Material (buckle): Plastic
- Material (screw/pin): Stainless steel
- If any of the buckles breaks, this buckle can easily replace it.
- No need for sewing all you need is a philips screwdriver to tighten the screws.
- It is attached by a pin and screw which means it is easy to mount without having to damage or modify the ribbons on the bag.
- Tip: Loctite can be used to further prevent the screw from coming loose.
- Side release function.